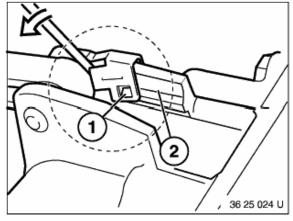

## Installation:

Clip mount (1) in holder with arrow (2) facing up.

Support transmission from underneath.

Unscrew cross member from body.

Lower transmission.

Lift spring (1) off tab (2) on case using a screwdriver and swing upwards.

## Installation:

Position mount with opening (3) facing rear of vehicle. Coat mount with Klüber Polylub GLY 801 (refer to BMW Parts Service).

When replacing bearing sleeve:

Press out bearing sleeve.

Coat new bearing bush with Circolight and press into place.