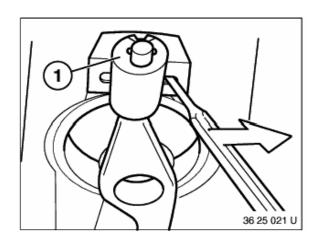

## 25 11 211 Replacing shift arm for shift-lever mount

Remove propeller shaft from transmissions, refer to 26 11 000.

Remove shift lever, refer to 25 11 000.

Using a mandrel, release thrust bearing (1) from bracket.

Pull out shaft.