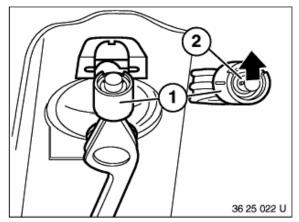

## Installation:

Insert shaft pin with Klüber Polylub GLY 801 (refer to BMW Parts Service).

Remove shift arm.

Pull off mount (1).

## Installation:

Clip mount (1) in holder with arrow (2) facing up.

Support transmission from underneath.

Unscrew cross member from body.

Lower transmission.

Lift spring (1) off tab (2) on case using a screwdriver and swing upwards.