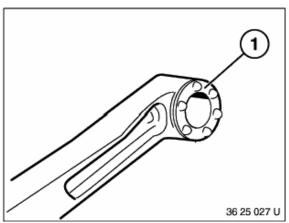

## 25 11 211 Replacing shift arm for shift-lever mount

Remove propeller shaft from transmissions, refer to 26 11 000.

Remove shift lever, refer to 25 11 000.

Using a mandrel, release thrust bearing (1) from bracket.