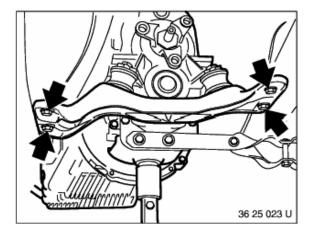

## Installation:

Clip mount (1) in holder with arrow (2) facing up.

Support transmission from underneath.

Unscrew cross member from body.

Lower transmission.

Lift spring (1) off tab (2) on case using a screwdriver and swing upwards.