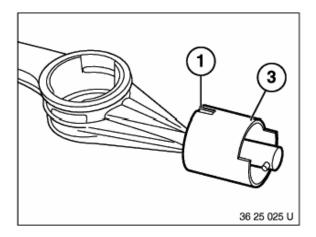

## Installation:

Insert shaft pin with Klüber Polylub GLY 801 (refer to BMW Parts Service).

Remove shift arm.

Pull off mount (1).

## Installation:

Position mount with opening (3) facing rear of vehicle. Coat mount with Klüber Polylub GLY 801 (refer to BMW Parts Service).

When replacing bearing sleeve:

Press out bearing sleeve.

Coat new bearing bush with Circolight and press into place.